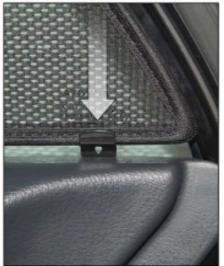

SIDE SHADE INSTALLATION

TOYOTA AVENSIS ESTATE TOY-AVEN-E-B

SIDE SHADE INSTALLATION

TOYOTA AVENSIS ESTATE TOY-AVEN-E-B

PORT/LOAD AREA SHADE INSTALLATION

X2

TOYOTA AVENSIS ESTATE TOY-AVEN-E-B

PORT/LOAD AREA SHADE INSTALLATION