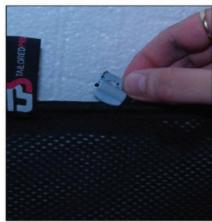

SIDE SHADE INSTALLATION

TOYOTA AVENSIS ESTATE TOY-AVEN-E-B

SIDE SHADE INSTALLATION

TOYOTA AVENSIS ESTATE TOY-AVEN-E-B

PORT/LOAD AREA SHADE INSTALLATION

X2

TOYOTA AVENSIS ESTATE TOY-AVEN-E-B

PORT/LOAD AREA SHADE INSTALLATION