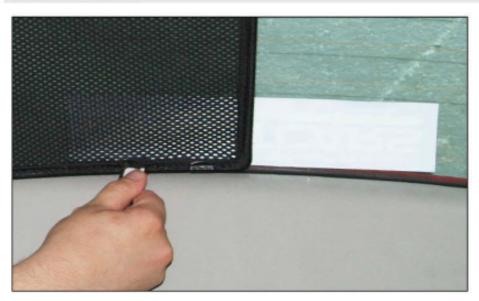

TOYOTA AVENSIS ESTATE TOY-AVEN-E-B

REAR SHADE INSTALLATION

X2

TOYOTA AVENSIS ESTATE TOY-AVEN-E-B

REAR SHADE INSTALLATION

TOYOTA AVENSIS ESTATE TOY-AVEN-E-B

REAR SHADE INSTALLATION

TOYOTA AVENSIS ESTATE TOY-AVEN-E-B