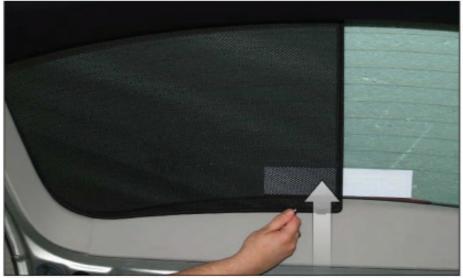

SIDE SHADE INSTALLATION

TOYOTA AVENSIS ESTATE TOY-AVEN-E-B

SIDE SHADE INSTALLATION

TOYOTA AVENSIS ESTATE TOY-AVEN-E-B

PORT/LOAD AREA SHADE INSTALLATION

X2

TOYOTA AVENSIS ESTATE TOY-AVEN-E-B

PORT/LOAD AREA SHADE INSTALLATION