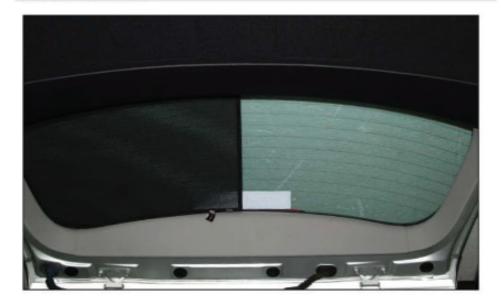

TOYOTA AVENSIS ESTATE TOY-AVEN-E-B

REAR SHADE INSTALLATION

X2

TOYOTA AVENSIS ESTATE TOY-AVEN-E-B

REAR SHADE INSTALLATION

TOYOTA AVENSIS ESTATE TOY-AVEN-E-B

REAR SHADE INSTALLATION

TOYOTA AVENSIS ESTATE TOY-AVEN-E-B

REAR SHADE INSTALLATION

Х2