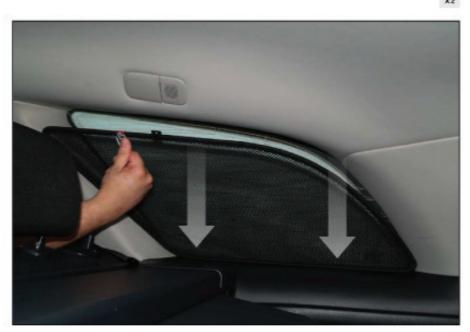

### Installation Manual

TOYOTA AVENSIS ESTATE TOY-AVEN-E-B

COMPONENTS INCLUDED

CAR S H A D E S

TOYOTA AVENSIS ESTATE TOY-AVEN-E-B

SIDE SHADE INSTALLATION

X2

TOYOTA AVENSIS ESTATE TOY-AVEN-E-B

SIDE SHADE INSTALLATION

TOYOTA AVENSIS ESTATE TOY-AVEN-E-B

SIDE SHADE INSTALLATION

TOYOTA AVENSIS ESTATE TOY-AVEN-E-B

PORT/LOAD AREA SHADE INSTALLATION

X2

TOYOTA AVENSIS ESTATE TOY-AVEN-E-B

PORT/LOAD AREA SHADE INSTALLATION