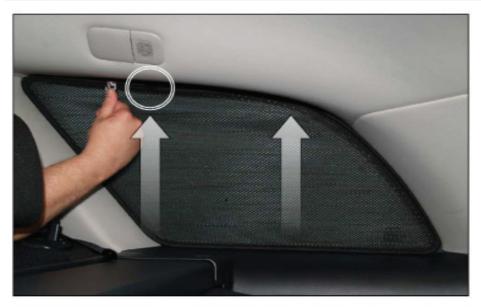

SIDE SHADE INSTALLATION

TOYOTA AVENSIS ESTATE TOY-AVEN-E-B

SIDE SHADE INSTALLATION

TOYOTA AVENSIS ESTATE TOY-AVEN-E-B

PORT/LOAD AREA SHADE INSTALLATION

X2

TOYOTA AVENSIS ESTATE TOY-AVEN-E-B

PORT/LOAD AREA SHADE INSTALLATION