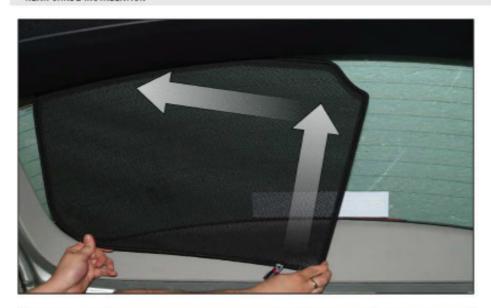

SIDE SHADE INSTALLATION

TOYOTA AVENSIS ESTATE TOY-AVEN-E-B

SIDE SHADE INSTALLATION

TOYOTA AVENSIS ESTATE TOY-AVEN-E-B

PORT/LOAD AREA SHADE INSTALLATION

X2

TOYOTA AVENSIS ESTATE TOY-AVEN-E-B

PORT/LOAD AREA SHADE INSTALLATION