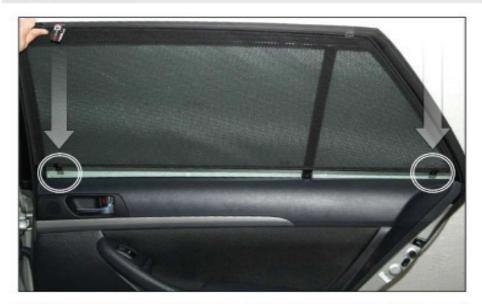

### Installation Manual

TOYOTA AVENSIS ESTATE TOY-AVEN-E-B

COMPONENTS INCLUDED

CAR S H A D E S

TOYOTA AVENSIS ESTATE TOY-AVEN-E-B

SIDE SHADE INSTALLATION

X2

TOYOTA AVENSIS ESTATE TOY-AVEN-E-B

SIDE SHADE INSTALLATION

TOYOTA AVENSIS ESTATE TOY-AVEN-E-B

SIDE SHADE INSTALLATION

TOYOTA AVENSIS ESTATE TOY-AVEN-E-B

PORT/LOAD AREA SHADE INSTALLATION

X2

TOYOTA AVENSIS ESTATE TOY-AVEN-E-B

PORT/LOAD AREA SHADE INSTALLATION