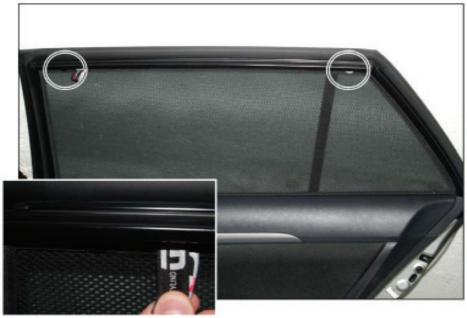

SIDE SHADE INSTALLATION

TOYOTA AVENSIS ESTATE TOY-AVEN-E-B

SIDE SHADE INSTALLATION

TOYOTA AVENSIS ESTATE TOY-AVEN-E-B

PORT/LOAD AREA SHADE INSTALLATION

X2

TOYOTA AVENSIS ESTATE TOY-AVEN-E-B

PORT/LOAD AREA SHADE INSTALLATION