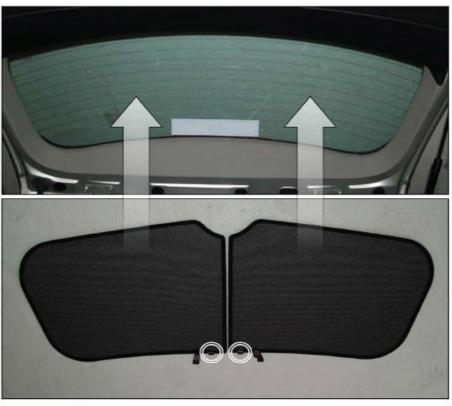

TOYOTA AVENSIS ESTATE TOY-AVEN-E-B

REAR SHADE INSTALLATION

X2

TOYOTA AVENSIS ESTATE TOY-AVEN-E-B

REAR SHADE INSTALLATION

TOYOTA AVENSIS ESTATE TOY-AVEN-E-B

REAR SHADE INSTALLATION

TOYOTA AVENSIS ESTATE TOY-AVEN-E-B

REAR SHADE INSTALLATION

Х2